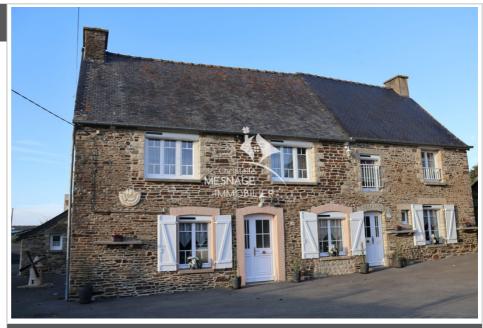

## Stone house ref. 389V2128M Dinan

For sale at Christelle Mesnage Immobilier, NEAR DINAN, beautiful stone house of 160m<sup>2</sup> offering: two kitchens, one of which is furnished with a decorative fireplace, a gas cooker, a dishwasher, an extractor hood, a table and a fitted kitchen with access to the terrace, two living rooms, one of which has a fireplace, an office, four bedrooms, one of which has a cupboard, two shower rooms, one of which has a toilet and a fitted shower room with toilet, two toilets, one of which has a bidet, sink and cupboard, two landings, one of which is accessible from the kitchen and the other from the living room, a dressing room. Outside: an outbuilding used for storage, an independent garage for cars, a tarmac courtyard, all on a pleasant plot of 793m<sup>2</sup>. Quiet, town with all shops.