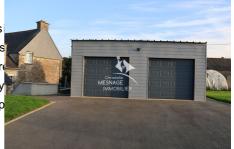

## Stone house ref. 389V2128M Dinan

For sale at Christelle Mesnage Immobilier, NEAR DINAN, beautiful stone house of 160m<sup>2</sup> offering: two kitchens, one of which is furnished with a decorative fireplace, a gas cooker, a dishwasher, an extractor hood, a table and a fitted kitchen with access to the terrace, two living rooms, one of which has a fireplace, an office, four bedrooms, one of which has a cupboard, two shower rooms, one of which has a toilet and a fitted shower room with toilet, two toilets, one of which has a bidet, sink and cupboard, two landings, one of which is accessible from the kitchen and the other from the living room, a dressing room. Outside: an outbuilding used for storage, an independent garage for cars, a tarmac courtyard, all on a pleasant plot of 793m<sup>2</sup>. Quiet, town with all shops.